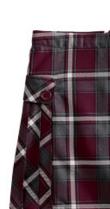

### **CEDAR HILL PREPARATORY SCHOOL**

Zip Front Cardigan Sweater. Colors: classic navy

Side Pleat Skort (Above the Knee). Colors: burgundy/gray plaid

Microfiber Tights. Colors: black