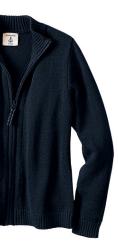

## **CEDAR HILL PREPARATORY SCHOOL**

Zip Front Cardigan Sweater.

Colors: red

Hopsack Blazer. Colors: deep navy

Fall/Winter uniform option

### **CEDAR HILL PREPARATORY SCHOOL**

Zip Front Cardigan Sweater. Colors: classic navy

Side Pleat Skort (Above the Knee). Colors: burgundy/gray plaid

Microfiber Tights. Colors: black

## **CEDAR HILL PREPARATORY SCHOOL**

Zip Front Cardigan Sweater. Colors: classic navy

Hopsack Blazer. Colors: deep navy

Fall/Winter uniform option