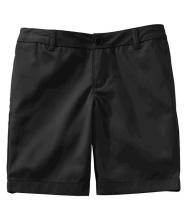

### **GIRLS' - MIDDLE SCHOOL GRADES 5-8**

Short Sleeve Feminine Fit Interlock Polo Shirt.

Colors: blue, burgundy

Long Sleeve Feminine Fit Interlock Polo Shirt.

Colors: blue, burgundy

Plain Front Blend Chino Shorts. Colors: black

Blend Chino Skort (Top of the Knee). Colors: black

Plain Front Blend Chino Pants. Colors: black

Hopsack Blazer. Colors: deep navy

Fall/Winter uniform option