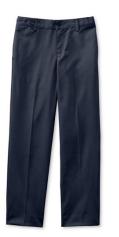

### **BOYS' - ELEMENTARY SCHOOL GRADES K-4**

Short Sleeve Interlock Polo.

Colors: red

Long Sleeve Interlock Polo.

Colors: red

Plain Front Iron Knee® Blend Chino Pants.

Colors: classic navy

Plain Front Stain and Wrinkle Resistant Chino Shorts.