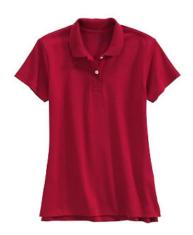

### GIRLS' - ELEMENTARY SCHOOL GRADES K-4

Short Sleeve Feminine Fit Interlock Polo Shirt.

Colors: red

Long Sleeve Feminine Fit Interlock Polo Shirt.

Colors: red

Long Sleeve Peter Pan Polo. Colors: white

Zip Front Cardigan Sweater. Colors: red