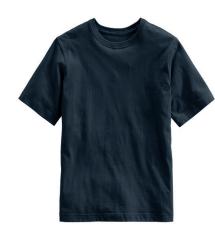

### GIRLS' - P.E. UNIFORM FOR GRADES K-8

Short Sleeve Essential T-shirt.

Colors: classic navy

Long Sleeve Essential T-shirt. Colors: classic navy

Active Track Pants. Colors: classic navy

Athletic Shorts. Colors: classic navy

### BOYS' - P.E. UNIFORM FOR GRADES K-8

Short Sleeve Essential T-shirt.

Colors: classic navy

Long Sleeve Essential T-shirt.

Colors: classic navy

Active Track Pants. Colors: classic navy

Athletic Shorts. Colors: classic navy