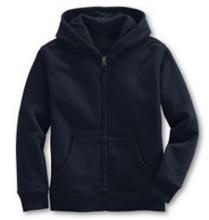

Crewneck Sweatshirt. Colors: classic navy

Hooded Zip-front Sweatshirt. Colors: classic navy

Crewneck Sweatshirt.

Colors: classic navy

Hooded Zip-front Sweatshirt.

**CEDAR HILL PREPARATORY SCHOOL** 

Sweat Pants. Colors: classic navy

Active Track Jacket. Colors: classic navy