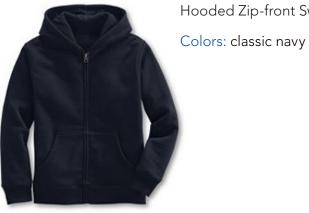

Crewneck Sweatshirt. Colors: classic navy

Hooded Zip-front Sweatshirt. Colors: classic navy

Crewneck Sweatshirt.

Colors: classic navy

Hooded Zip-front Sweatshirt.

**CEDAR HILL PREPARATORY SCHOOL** 

Sweat Pants. Colors: classic navy

Active Track Jacket. Colors: classic navy