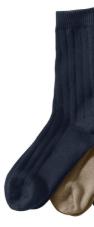

### **CEDAR HILL PREPARATORY SCHOOL**

Kids' Cotton Ribbed Sock (3-pack). Colors: black, navy

Colors: classic navy

Kids' Cotton Ribbed Sock (3-pack).

Colors: black, navy