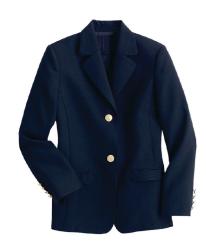

#### GIRLS' - ELEMENTARY SCHOOL GRADES K-4

Hopsack Blazer. Colors: deep navy

Fall/Winter uniform option

Microfiber Tights. Colors: classic navy

Cable Knee Socks.

Colors: navy

## **CEDAR HILL PREPARATORY SCHOOL**

Zip Front Cardigan Sweater.

Colors: red

Hopsack Blazer. Colors: deep navy

Fall/Winter uniform option

Blend Chino Skort (Top of the Knee). Colors: black

Plain Front Blend Chino Pants. Colors: black

Hopsack Blazer. Colors: deep navy

Fall/Winter uniform option

## **CEDAR HILL PREPARATORY SCHOOL**

Zip Front Cardigan Sweater. Colors: classic navy

Hopsack Blazer. Colors: deep navy

Fall/Winter uniform option