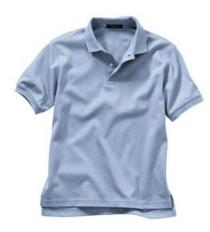

### GIRLS' - ELEMENTARY SCHOOL GRADES K-4

Short Sleeve Feminine Fit Interlock Polo Shirt.

Colors: red

Long Sleeve Feminine Fit Interlock Polo Shirt.

Colors: red

Long Sleeve Peter Pan Polo. Colors: white

Zip Front Cardigan Sweater. Colors: red