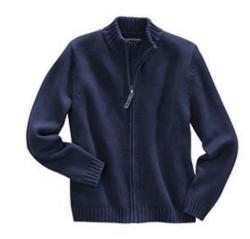

## **CEDAR HILL PREPARATORY SCHOOL**

Zip Front Cardigan Sweater.

Colors: red

Hopsack Blazer. Colors: deep navy

Fall/Winter uniform option

### **CEDAR HILL PREPARATORY SCHOOL**

Zip Front Cardigan Sweater. Colors: classic navy

Side Pleat Skort (Above the Knee). Colors: burgundy/gray plaid

Microfiber Tights. Colors: black

## **CEDAR HILL PREPARATORY SCHOOL**

Zip Front Cardigan Sweater. Colors: classic navy

Hopsack Blazer. Colors: deep navy

Fall/Winter uniform option