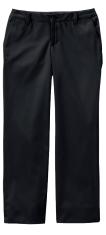

## **CEDAR HILL PREPARATORY SCHOOL**

Short Sleeve Peter Pan Polo.

Colors: white

Jumper. Colors: classic navy

Plain Front Blend Chino Pants. Colors: classic navy

Blend Chino Skort (Top of the Knee). Colors: black

Plain Front Blend Chino Pants. Colors: black

Hopsack Blazer. Colors: deep navy

Fall/Winter uniform option

#### **BOYS' - MIDDLE SCHOOL GRADES 5-8**

Short Sleeve Interlock Polo.

Colors: blue, burgundy

Long Sleeve Interlock Polo. Colors: blue, burgundy

Plain Front Iron Knee® Blend Chino Pants.

Colors: black

Plain Front Stain and Wrinkle Resistant Chino Shorts.