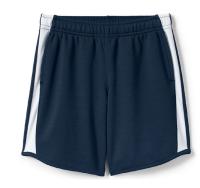

### GIRLS' - P.E. UNIFORM FOR GRADES K-8

Short Sleeve Essential T-shirt.

Colors: classic navy

Long Sleeve Essential T-shirt. Colors: classic navy

Active Track Pants. Colors: classic navy

Athletic Shorts. Colors: classic navy

### BOYS' - P.E. UNIFORM FOR GRADES K-8

Short Sleeve Essential T-shirt.

Colors: classic navy

Long Sleeve Essential T-shirt.

Colors: classic navy

Active Track Pants. Colors: classic navy

Athletic Shorts. Colors: classic navy