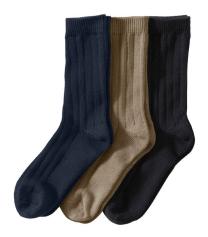

### **CEDAR HILL PREPARATORY SCHOOL**

Kids' Cotton Ribbed Sock (3-pack). Colors: black, navy

Colors: classic navy

Kids' Cotton Ribbed Sock (3-pack).

Colors: black, navy