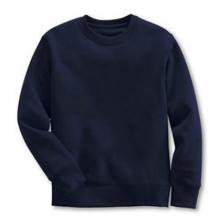

Crewneck Sweatshirt. Colors: classic navy

Hooded Zip-front Sweatshirt. Colors: classic navy

Crewneck Sweatshirt.

Colors: classic navy

Hooded Zip-front Sweatshirt.

**CEDAR HILL PREPARATORY SCHOOL** 

Sweat Pants. Colors: classic navy

Active Track Jacket. Colors: classic navy