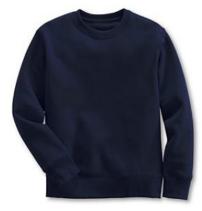

Crewneck Sweatshirt. Colors: classic navy

Hooded Zip-front Sweatshirt. Colors: classic navy

Crewneck Sweatshirt.

Colors: classic navy

Hooded Zip-front Sweatshirt.

**CEDAR HILL PREPARATORY SCHOOL** 

Sweat Pants. Colors: classic navy

Active Track Jacket. Colors: classic navy