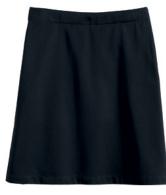

Blend Chino Skort (Top of the Knee). Colors: black

Plain Front Blend Chino Pants. Colors: black

Hopsack Blazer. Colors: deep navy

Fall/Winter uniform option