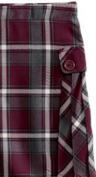

### **CEDAR HILL PREPARATORY SCHOOL**

Zip Front Cardigan Sweater. Colors: classic navy

Side Pleat Skort (Above the Knee). Colors: burgundy/gray plaid

Microfiber Tights. Colors: black