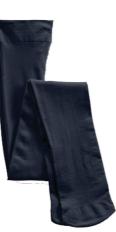

#### GIRLS' - ELEMENTARY SCHOOL GRADES K-4

Hopsack Blazer. Colors: deep navy

Fall/Winter uniform option

Microfiber Tights. Colors: classic navy

Cable Knee Socks.

Colors: navy

### **CEDAR HILL PREPARATORY SCHOOL**

Zip Front Cardigan Sweater. Colors: classic navy

Side Pleat Skort (Above the Knee). Colors: burgundy/gray plaid

Microfiber Tights. Colors: black