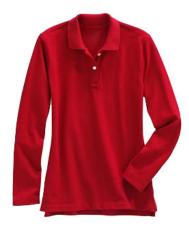

### GIRLS' - ELEMENTARY SCHOOL GRADES K-4

Short Sleeve Feminine Fit Interlock Polo Shirt.

Colors: red

Long Sleeve Feminine Fit Interlock Polo Shirt.

Colors: red

Long Sleeve Peter Pan Polo. Colors: white

Zip Front Cardigan Sweater. Colors: red