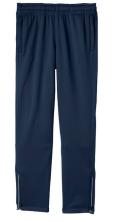

### GIRLS' - P.E. UNIFORM FOR GRADES K-8

Short Sleeve Essential T-shirt.

Colors: classic navy

Long Sleeve Essential T-shirt. Colors: classic navy

Active Track Pants. Colors: classic navy

Athletic Shorts. Colors: classic navy

### BOYS' - P.E. UNIFORM FOR GRADES K-8

Short Sleeve Essential T-shirt.

Colors: classic navy

Long Sleeve Essential T-shirt.

Colors: classic navy

Active Track Pants. Colors: classic navy

Athletic Shorts. Colors: classic navy