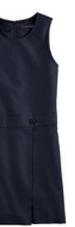

## **CEDAR HILL PREPARATORY SCHOOL**

Short Sleeve Peter Pan Polo.

Colors: white

Jumper. Colors: classic navy

Plain Front Blend Chino Pants. Colors: classic navy