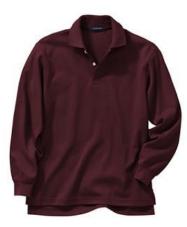

### **GIRLS' - MIDDLE SCHOOL GRADES 5-8**

Short Sleeve Feminine Fit Interlock Polo Shirt.

Colors: blue, burgundy

Long Sleeve Feminine Fit Interlock Polo Shirt.

Colors: blue, burgundy

Plain Front Blend Chino Shorts. Colors: black