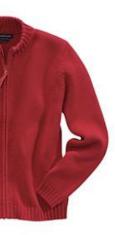

### GIRLS' - ELEMENTARY SCHOOL GRADES K-4

Short Sleeve Feminine Fit Interlock Polo Shirt.

Colors: red

Long Sleeve Feminine Fit Interlock Polo Shirt.

Colors: red

Long Sleeve Peter Pan Polo. Colors: white

Zip Front Cardigan Sweater. Colors: red

## **CEDAR HILL PREPARATORY SCHOOL**

Zip Front Cardigan Sweater.

Colors: red

Hopsack Blazer. Colors: deep navy

Fall/Winter uniform option

## **CEDAR HILL PREPARATORY SCHOOL**

Zip Front Cardigan Sweater. Colors: classic navy

Hopsack Blazer. Colors: deep navy

Fall/Winter uniform option