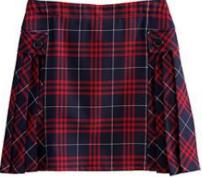

Blend Chino Skort (Top of the Knee).

Colors: classic navy

Side Pleat Skort (Above the Knee). Colors: classic navy large plaid

### **CEDAR HILL PREPARATORY SCHOOL**

Zip Front Cardigan Sweater. Colors: classic navy

Side Pleat Skort (Above the Knee). Colors: burgundy/gray plaid

Microfiber Tights. Colors: black