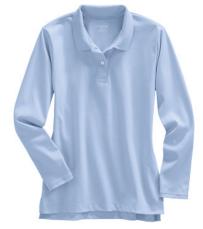

### GIRLS' - ELEMENTARY SCHOOL GRADES K-4

Short Sleeve Feminine Fit Interlock Polo Shirt.

Colors: red

Long Sleeve Feminine Fit Interlock Polo Shirt.

Colors: red

Long Sleeve Peter Pan Polo. Colors: white

Zip Front Cardigan Sweater. Colors: red

### **GIRLS' - MIDDLE SCHOOL GRADES 5-8**

Short Sleeve Feminine Fit Interlock Polo Shirt.

Colors: blue, burgundy

Long Sleeve Feminine Fit Interlock Polo Shirt.

Colors: blue, burgundy

Plain Front Blend Chino Shorts. Colors: black