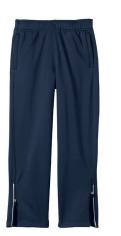

### GIRLS' - P.E. UNIFORM FOR GRADES K-8

Short Sleeve Essential T-shirt.

Colors: classic navy

Long Sleeve Essential T-shirt. Colors: classic navy

Active Track Pants. Colors: classic navy

Athletic Shorts. Colors: classic navy

### BOYS' - P.E. UNIFORM FOR GRADES K-8

Short Sleeve Essential T-shirt.

Colors: classic navy

Long Sleeve Essential T-shirt.

Colors: classic navy

Active Track Pants. Colors: classic navy

Athletic Shorts. Colors: classic navy