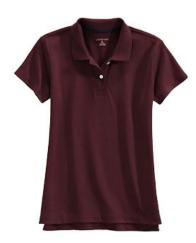

### **GIRLS' - MIDDLE SCHOOL GRADES 5-8**

Short Sleeve Feminine Fit Interlock Polo Shirt.

Colors: blue, burgundy

Long Sleeve Feminine Fit Interlock Polo Shirt.

Colors: blue, burgundy

Plain Front Blend Chino Shorts. Colors: black

### **CEDAR HILL PREPARATORY SCHOOL**

Zip Front Cardigan Sweater. Colors: classic navy

Side Pleat Skort (Above the Knee). Colors: burgundy/gray plaid

Microfiber Tights. Colors: black