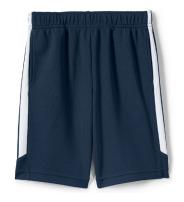

### GIRLS' - P.E. UNIFORM FOR GRADES K-8

Short Sleeve Essential T-shirt.

Colors: classic navy

Long Sleeve Essential T-shirt. Colors: classic navy

Active Track Pants. Colors: classic navy

Athletic Shorts. Colors: classic navy

### BOYS' - P.E. UNIFORM FOR GRADES K-8

Short Sleeve Essential T-shirt.

Colors: classic navy

Long Sleeve Essential T-shirt.

Colors: classic navy

Active Track Pants. Colors: classic navy

Athletic Shorts. Colors: classic navy