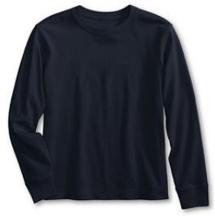

### GIRLS' - P.E. UNIFORM FOR GRADES K-8

Short Sleeve Essential T-shirt.

Colors: classic navy

Long Sleeve Essential T-shirt. Colors: classic navy

Active Track Pants. Colors: classic navy

Athletic Shorts. Colors: classic navy

### BOYS' - P.E. UNIFORM FOR GRADES K-8

Short Sleeve Essential T-shirt.

Colors: classic navy

Long Sleeve Essential T-shirt.

Colors: classic navy

Active Track Pants. Colors: classic navy

Athletic Shorts. Colors: classic navy