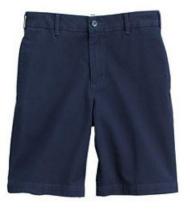

### **BOYS' - ELEMENTARY SCHOOL GRADES K-4**

Short Sleeve Interlock Polo.

Colors: red

Long Sleeve Interlock Polo.

Colors: red

Plain Front Iron Knee® Blend Chino Pants.

Colors: classic navy

Plain Front Stain and Wrinkle Resistant Chino Shorts.