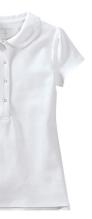

## **CEDAR HILL PREPARATORY SCHOOL**

Short Sleeve Peter Pan Polo.

Colors: white

Jumper. Colors: classic navy

Plain Front Blend Chino Pants. Colors: classic navy