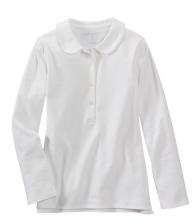

### GIRLS' - ELEMENTARY SCHOOL GRADES K-4

Short Sleeve Feminine Fit Interlock Polo Shirt.

Colors: red

Long Sleeve Feminine Fit Interlock Polo Shirt.

Colors: red

Long Sleeve Peter Pan Polo. Colors: white

Zip Front Cardigan Sweater. Colors: red

## **CEDAR HILL PREPARATORY SCHOOL**

Short Sleeve Peter Pan Polo.

Colors: white

Jumper. Colors: classic navy

Plain Front Blend Chino Pants. Colors: classic navy