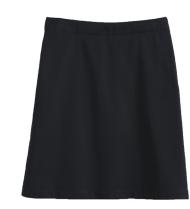

Blend Chino Skort (Top of the Knee).

Colors: classic navy

Side Pleat Skort (Above the Knee). Colors: classic navy large plaid

Blend Chino Skort (Top of the Knee). Colors: black

Plain Front Blend Chino Pants. Colors: black

Hopsack Blazer. Colors: deep navy

Fall/Winter uniform option