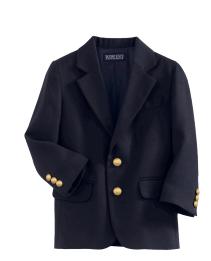

#### GIRLS' - ELEMENTARY SCHOOL GRADES K-4

Hopsack Blazer. Colors: deep navy

Fall/Winter uniform option

Microfiber Tights. Colors: classic navy

Cable Knee Socks.

Colors: navy

## **CEDAR HILL PREPARATORY SCHOOL**

Zip Front Cardigan Sweater.

Colors: red

Hopsack Blazer. Colors: deep navy

Fall/Winter uniform option