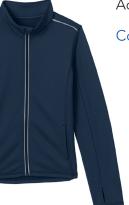

### **CEDAR HILL PREPARATORY SCHOOL**

Sweat Pants. Colors: classic navy

Active Track Jacket. Colors: classic navy

Crewneck Sweatshirt.

Colors: classic navy

Hooded Zip-front Sweatshirt.

**CEDAR HILL PREPARATORY SCHOOL** 

Sweat Pants. Colors: classic navy

Active Track Jacket. Colors: classic navy