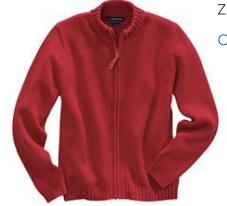

### GIRLS' - ELEMENTARY SCHOOL GRADES K-4

Short Sleeve Feminine Fit Interlock Polo Shirt.

Colors: red

Long Sleeve Feminine Fit Interlock Polo Shirt.

Colors: red

Long Sleeve Peter Pan Polo. Colors: white

Zip Front Cardigan Sweater. Colors: red

## **CEDAR HILL PREPARATORY SCHOOL**

Zip Front Cardigan Sweater.

Colors: red

Hopsack Blazer. Colors: deep navy

Fall/Winter uniform option

## **CEDAR HILL PREPARATORY SCHOOL**

Zip Front Cardigan Sweater. Colors: classic navy

Hopsack Blazer. Colors: deep navy

Fall/Winter uniform option