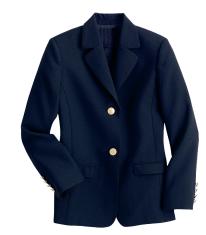

#### GIRLS' - ELEMENTARY SCHOOL GRADES K-4

Hopsack Blazer. Colors: deep navy

Fall/Winter uniform option

Microfiber Tights. Colors: classic navy

Cable Knee Socks.

Colors: navy

## **CEDAR HILL PREPARATORY SCHOOL**

Zip Front Cardigan Sweater.

Colors: red

Hopsack Blazer. Colors: deep navy

Fall/Winter uniform option

Blend Chino Skort (Top of the Knee). Colors: black

Plain Front Blend Chino Pants. Colors: black

Hopsack Blazer. Colors: deep navy

Fall/Winter uniform option

## **CEDAR HILL PREPARATORY SCHOOL**

Zip Front Cardigan Sweater. Colors: classic navy

Hopsack Blazer. Colors: deep navy

Fall/Winter uniform option