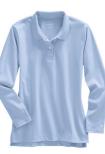

Long Sleeve Peter Pan Polo. Colors: white

Zip Front Cardigan Sweater. Colors: red

Sweater.

Jumper.

Colors: classic navy

\* Shorts, skits, scooters, and jumpers may not be shorter than four inches above the knee.