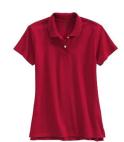

#### \*All Polo Shirts Must Have School Logo.

Short Sleeve Feminine Fit Interlock Polo Shirt.

Colors: red

Long Sleeve Feminine Fit Interlock Polo Shirt.

Colors: red

Short Sleeve Peter Pan Polo. Colors: white