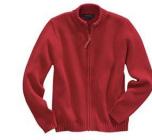

Zip Front Cardigan Sweater. Colors: classic navy

Plain Front Blend Chino Shorts.

Colors: black

\*Shorts, skits, scooters, and jumpers may not be shorter than four inches above the knee.

Blend Chino Skort (Top of the Knee). Colors: black