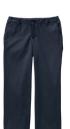

\* Shorts, skits, scooters, and jumpers may not be shorter than four inches above the knee.

Plain Front Blend Chino Pants. Colors: classic navy