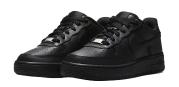

#### BOYS' - ELEMENTARY SCHOOL GRADES K-4 AND MIDDLE SCHOOL GRADES 5-8

Shoes must be black in color, no open heel or toes permitted. Shoes must be securely fastened. These are the approved vendors:

<u>Nike Air Force 1</u> (can be purchased at nike.com) Shoes Sizes: 3.5Y - 7Y Style: 314192-009