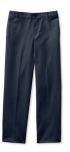

\* Shorts, skits, scooters, and jumpers may not be shorter than four inches above the knee.

Plain Front Blend Chino Pants. Colors: classic navy

Plain Front Blend Chino Pants.

Colors: black

Hopsack Blazer. Colors: deep navy

Fall/Winter uniform option

Microfiber Tights. Colors: black