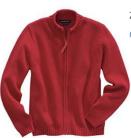

Long Sleeve Peter Pan Polo. Colors: white

Zip Front Cardigan Sweater. Colors: red

Sweater.

Jumper.

Colors: classic navy

\* Shorts, skits, scooters, and jumpers may not be shorter than four inches above the knee.