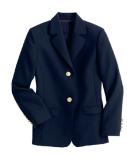

Plain Front Blend Chino Pants.

Colors: black

Hopsack Blazer. Colors: deep navy

Fall/Winter uniform option

Microfiber Tights. Colors: black