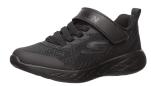

<u>Skechers Gorun 600 - Baxtux (Unisex)</u> (can be purchased at amazon.com or skechers.com) Shoes Sizes Little Kids (4 - 8 years) Big Kid (8 - 12 years)