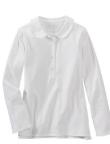

Long Sleeve Peter Pan Polo. Colors: white

Zip Front Cardigan Sweater. Colors: red

Sweater.

Jumper.

Colors: classic navy

\* Shorts, skits, scooters, and jumpers may not be shorter than four inches above the knee.