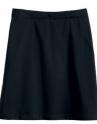

Blend Chino Skort (Top of the Knee).

Colors: classic navy

\*Shorts, skits, scooters, and jumpers may not be shorter than four inches above the knee.

Side Pleat Skort (Above the Knee). Colors: classic navy large plaid