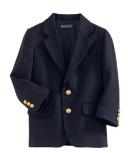

Plain Front Blend Chino Pants.

Colors: black

Hopsack Blazer. Colors: deep navy

Fall/Winter uniform option

Microfiber Tights. Colors: black

Colors: classic navy

Plain Front Stain and Wrinkle Resistant Chino Shorts.

Colors: classic navy

Hopsack Blazer.

Colors: deep navy

Fall/Winter uniform option

Colors: black

Plain Front Stain and Wrinkle Resistant Chino Shorts.

Colors: black

Hopsack Blazer. Colors: deep navy

Fall/Winter uniform option