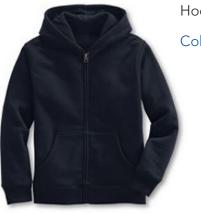

Crewneck Sweatshirt.

Colors: classic navy

Hooded Zip-front Sweatshirt.

Colors: classic navy