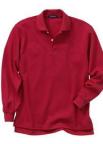

#### **GIRLS' - MIDDLE SCHOOL GRADES 5-8**

Short Sleeve Feminine Fit Interlock Polo Shirt.

Colors: blue, burgundy

Long Sleeve Feminine Fit Interlock Polo Shirt.

\*All Polo Shirts Must Have School Logo.

Colors: blue, burgundy