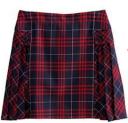

Blend Chino Skort (Top of the Knee).

Colors: classic navy

\*Shorts, skits, scooters, and jumpers may not be shorter than four inches above the knee.

Side Pleat Skort (Above the Knee). Colors: classic navy large plaid

\*Shorts, skits, scooters, and jumpers may not be shorter than four inches above the knee.

Side Pleat Skort (Above the Knee).

Colors: burgundy/gray plaid

\*Shorts, skits, scooters, and jumpers may not be shorter than four inches above the knee.