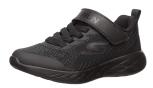

<u>Skechers Gorun 600 - Baxtux (Unisex)</u> (can be purchased at amazon.com or skechers.com) Shoes Sizes Little Kids (4 - 8 years) Big Kid (8 - 12 years)