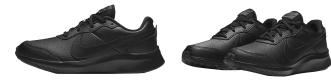

#### BOYS' - ELEMENTARY SCHOOL GRADES K-4 AND MIDDLE SCHOOL GRADES 5-8

Shoes must be black in color, no open heel or toes permitted. Shoes must be securely fastened. These are the approved vendors:

<u>Nike Air Force 1</u> (can be purchased at nike.com) Shoes Sizes: 3.5Y - 7Y Style: 314192-009