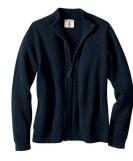

Zip Front Cardigan Sweater. Colors: classic navy

Plain Front Blend Chino Shorts.

Colors: black

\*Shorts, skits, scooters, and jumpers may not be shorter than four inches above the knee.

Blend Chino Skort (Top of the Knee). Colors: black