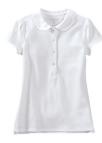

#### \*All Polo Shirts Must Have School Logo.

Short Sleeve Feminine Fit Interlock Polo Shirt.

Colors: red

Long Sleeve Feminine Fit Interlock Polo Shirt.

Colors: red

Short Sleeve Peter Pan Polo. Colors: white

Long Sleeve Peter Pan Polo. Colors: white

Zip Front Cardigan Sweater. Colors: red

Sweater.

Jumper.

Colors: classic navy

\* Shorts, skits, scooters, and jumpers may not be shorter than four inches above the knee.