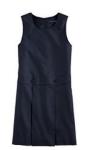

Long Sleeve Peter Pan Polo. Colors: white

Zip Front Cardigan Sweater. Colors: red

Sweater.

Jumper.

Colors: classic navy

\* Shorts, skits, scooters, and jumpers may not be shorter than four inches above the knee.