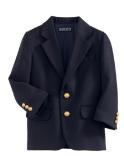

Plain Front Blend Chino Pants.

Colors: black

Hopsack Blazer. Colors: deep navy

Fall/Winter uniform option

Microfiber Tights. Colors: black