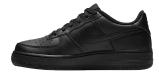

#### BOYS' - ELEMENTARY SCHOOL GRADES K-4 AND MIDDLE SCHOOL GRADES 5-8

Shoes must be black in color, no open heel or toes permitted. Shoes must be securely fastened. These are the approved vendors:

<u>Nike Air Force 1</u> (can be purchased at nike.com) Shoes Sizes: 3.5Y - 7Y Style: 314192-009