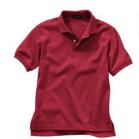

#### **GIRLS' - MIDDLE SCHOOL GRADES 5-8**

Short Sleeve Feminine Fit Interlock Polo Shirt.

Colors: blue, burgundy

Long Sleeve Feminine Fit Interlock Polo Shirt.

\*All Polo Shirts Must Have School Logo.

Colors: blue, burgundy