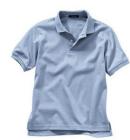

#### \*All Polo Shirts Must Have School Logo.

Short Sleeve Interlock Polo.

Colors: red

Long Sleeve Interlock Polo. Colors: red

Zip Front Cardigan Sweater. Colors: red

Plain Front Iron Knee® Blend Chino Pants.

#### **BOYS' - MIDDLE SCHOOL GRADES 5-8**

Short Sleeve Interlock Polo. Colors: blue, burgundy

Long Sleeve Interlock Polo. Colors: blue, burgundy

Zip Front Cardigan Sweater. Colors: classic navy

Plain Front Iron Knee® Blend Chino Pants.