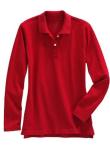

#### \*All Polo Shirts Must Have School Logo.

Short Sleeve Feminine Fit Interlock Polo Shirt.

Colors: red

Long Sleeve Feminine Fit Interlock Polo Shirt.

Colors: red

Short Sleeve Peter Pan Polo. Colors: white