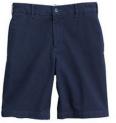

Zip Front Cardigan Sweater. Colors: classic navy

Plain Front Blend Chino Shorts.

Colors: black

\*Shorts, skits, scooters, and jumpers may not be shorter than four inches above the knee.

Blend Chino Skort (Top of the Knee). Colors: black

Colors: classic navy

Plain Front Stain and Wrinkle Resistant Chino Shorts.

Colors: classic navy

Hopsack Blazer.

Colors: deep navy

Fall/Winter uniform option

Colors: black

Plain Front Stain and Wrinkle Resistant Chino Shorts.

Colors: black

Hopsack Blazer. Colors: deep navy

Fall/Winter uniform option