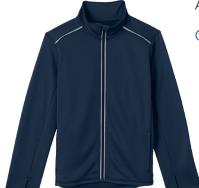

## **CEDAR HILL PREPARATORY SCHOOL**

Sweat Pants. Colors: classic navy

Active Track Jacket. Colors: classic navy