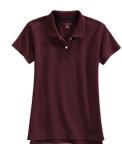

#### **GIRLS' - MIDDLE SCHOOL GRADES 5-8**

Short Sleeve Feminine Fit Interlock Polo Shirt.

Colors: blue, burgundy

Long Sleeve Feminine Fit Interlock Polo Shirt.

\*All Polo Shirts Must Have School Logo.

Colors: blue, burgundy