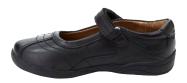

#### GIRLS' - ELEMENTARY SCHOOL GRADES K-4 AND MIDDLE SCHOOL GRADES 5-8

Shoes must be black in color, no open heel or toes permitted. Shoes must be securely fastened. These are the approved vendors:

Stride Rite Claire Mary Jane (can be purchased at striderite.com) Shoes Sizes: Little Kids (8.5 - 10) Big Kid (10.5 - 12) Big Kid (12.5 - 6) Style: yq47396