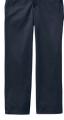

#### \*All Polo Shirts Must Have School Logo.

Short Sleeve Interlock Polo.
Colors: red

Long Sleeve Interlock Polo.
Colors: red

Zip Front Cardigan Sweater.
Colors: red

Plain Front Iron Knee® Blend Chino Pants. Colors: classic navy

#### \*All Polo Shirts Must Have School Logo.

Short Sleeve Interlock Polo.
Colors: blue, burgundy

Long Sleeve Interlock Polo.
Colors: blue, burgundy

Zip Front Cardigan Sweater.

Colors: classic navy

Plain Front Iron Knee® Blend Chino Pants. Colors: black