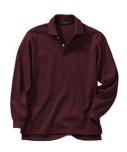

#### \*All Polo Shirts Must Have School Logo.

Short Sleeve Feminine Fit Interlock Polo Shirt.

Colors: red

Long Sleeve Feminine Fit Interlock Polo Shirt.

Colors: red

Short Sleeve Peter Pan Polo. Colors: white

Long Sleeve Peter Pan Polo. Colors: white

Zip Front Cardigan Sweater. Colors: red

Jumper. Colors: classic navy

\*Shorts, skits, scooters, and jumpers may not be shorter than four inches above the knee.

Microfiber Tights. Colors: classic navy

#### \*All Polo Shirts Must Have School Logo.

Short Sleeve Feminine Fit Interlock Polo Shirt.

Colors: blue, burgundy

Long Sleeve Feminine Fit Interlock Polo Shirt.

Colors: blue, burgundy

Zip Front Cardigan Sweater.