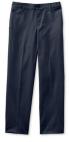

#### \*All Polo Shirts Must Have School Logo.

Short Sleeve Interlock Polo.
Colors: red

Long Sleeve Interlock Polo.
Colors: red

Zip Front Cardigan Sweater.
Colors: red

Plain Front Iron Knee® Blend Chino Pants. Colors: classic navy

#### \*All Polo Shirts Must Have School Logo.

Short Sleeve Interlock Polo.
Colors: blue, burgundy

Long Sleeve Interlock Polo.
Colors: blue, burgundy

Zip Front Cardigan Sweater.

Colors: classic navy

Plain Front Iron Knee® Blend Chino Pants. Colors: black