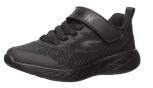

Big Kid (10.5 - 12) Big Kid (12.5 - 6) Style: yg47396

Nike Varsity
(can be purchased at nike.com)
Shoes Sizes: 3.5Y - 7Y
Style: CN9146-001

Skechers Gorun 600 - Baxtux (Unisex)
(can be purchased at amazon.com or skechers.com)
Shoes Sizes
Little Kids (4 - 8 years)
Big Kid (8 - 12 years)

## Nike Air Force 1

(can be purchased at nike.com) Shoes Sizes: 3.5Y - 7Y Style: 314192-009

Skechers Gorun 600 - Baxtux (Unisex)
(can be purchased at amazon.com or skechers.com)
Shoes Sizes

Little Kids (4 - 8 years) Big Kid (8 - 12 years)