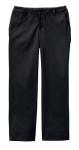

Colors: classic navy

Plain Front Blend Chino Shorts.

Colors: black

\*Shorts, skits, scooters, and jumpers may not be shorter than four inches above the knee.

Blend Chino Skort (Top of the Knee).

Colors: black

Plain Front Stain and Wrinkle Resistant Chino Shorts. Colors: black

Hopsack Blazer.

Colors: deep navy

Fall/Winter uniform option