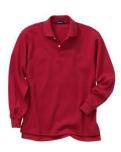

#### \*All Polo Shirts Must Have School Logo.

Short Sleeve Interlock Polo.
Colors: red

Long Sleeve Interlock Polo.
Colors: red

Zip Front Cardigan Sweater.
Colors: red

Plain Front Iron Knee® Blend Chino Pants. Colors: classic navy

#### \*All Polo Shirts Must Have School Logo.

Short Sleeve Interlock Polo.
Colors: blue, burgundy

Long Sleeve Interlock Polo.
Colors: blue, burgundy

Zip Front Cardigan Sweater.

Colors: classic navy

Plain Front Iron Knee® Blend Chino Pants. Colors: black