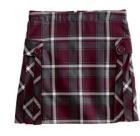

\*Shorts, skits, scooters, and jumpers may not be shorter than four inches above the knee.

Side Pleat Skort (Above the Knee).
Colors: burgundy/gray plaid

\*Shorts, skits, scooters, and jumpers may not be shorter than four inches above the knee.