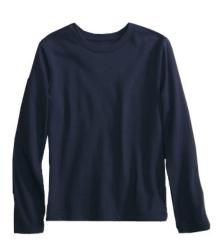

# GIRLS' - P.E. UNIFORM FOR GRADES K-8

Short Sleeve Essential T-shirt.

Colors: classic navy

Long Sleeve Essential T-shirt.

Colors: classic navy

Sweat Pants.

Colors: classic navy

Active Track Pants.

## BOYS' - P.E. UNIFORM FOR GRADES K-8

Short Sleeve Essential T-shirt.

Colors: classic navy

Long Sleeve Essential T-shirt.

Colors: classic navy

Sweat Pants.

Colors: classic navy

Active Track Pants.