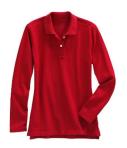

#### \*All Polo Shirts Must Have School Logo.

Short Sleeve Feminine Fit Interlock Polo Shirt.

Colors: red

Long Sleeve Feminine Fit Interlock Polo Shirt.

Colors: red

Short Sleeve Peter Pan Polo. Colors: white