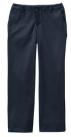

#### \*All Polo Shirts Must Have School Logo.

Short Sleeve Interlock Polo.
Colors: red

Long Sleeve Interlock Polo.
Colors: red

Zip Front Cardigan Sweater.
Colors: red

Plain Front Iron Knee® Blend Chino Pants. Colors: classic navy

#### \*All Polo Shirts Must Have School Logo.

Short Sleeve Interlock Polo.
Colors: blue, burgundy

Long Sleeve Interlock Polo.
Colors: blue, burgundy

Zip Front Cardigan Sweater.

Colors: classic navy

Plain Front Iron Knee® Blend Chino Pants. Colors: black