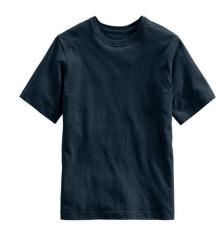

# GIRLS' - P.E. UNIFORM FOR GRADES K-8

Short Sleeve Essential T-shirt.

Colors: classic navy

Long Sleeve Essential T-shirt.

Colors: classic navy

Sweat Pants.

Colors: classic navy

Active Track Pants.