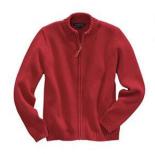

#### \*All Polo Shirts Must Have School Logo.

Short Sleeve Interlock Polo.
Colors: red

Long Sleeve Interlock Polo.
Colors: red

Zip Front Cardigan Sweater.
Colors: red

Plain Front Iron Knee® Blend Chino Pants. Colors: classic navy

#### \*All Polo Shirts Must Have School Logo.

Short Sleeve Interlock Polo.
Colors: blue, burgundy

Long Sleeve Interlock Polo.
Colors: blue, burgundy

Zip Front Cardigan Sweater.

Colors: classic navy

Plain Front Iron Knee® Blend Chino Pants. Colors: black