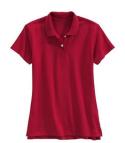

#### \*All Polo Shirts Must Have School Logo.

Short Sleeve Feminine Fit Interlock Polo Shirt.

Colors: red

Long Sleeve Feminine Fit Interlock Polo Shirt.

Colors: red

Short Sleeve Peter Pan Polo. Colors: white