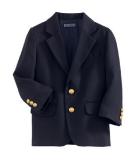

Plain Front Blend Chino Pants.
Colors: black

Hopsack Blazer.
Colors: deep navy

Fall/Winter uniform option

Microfiber Tights.
Colors: black

**CEDAR HILL PREPARATORY SCHOOL** 