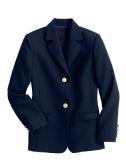

Plain Front Blend Chino Pants.
Colors: black

Hopsack Blazer.
Colors: deep navy

Fall/Winter uniform option

Microfiber Tights.
Colors: black

**CEDAR HILL PREPARATORY SCHOOL** 

Plain Front Stain and Wrinkle Resistant Chino Shorts. Colors: classic navy

Hopsack Blazer.

Colors: deep navy

Fall/Winter uniform option

Plain Front Stain and Wrinkle Resistant Chino Shorts. Colors: black

Hopsack Blazer.

Colors: deep navy

Fall/Winter uniform option