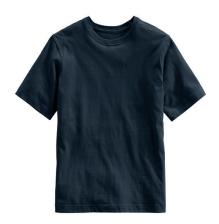

# GIRLS' - P.E. UNIFORM FOR GRADES K-8

Short Sleeve Essential T-shirt.

Colors: classic navy

Long Sleeve Essential T-shirt.

Colors: classic navy

Sweat Pants.

Colors: classic navy

Active Track Pants.

## BOYS' - P.E. UNIFORM FOR GRADES K-8

Short Sleeve Essential T-shirt.

Colors: classic navy

Long Sleeve Essential T-shirt.

Colors: classic navy

Sweat Pants.

Colors: classic navy

Active Track Pants.