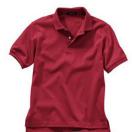

#### \*All Polo Shirts Must Have School Logo.

Short Sleeve Feminine Fit Interlock Polo Shirt.

Colors: red

Long Sleeve Feminine Fit Interlock Polo Shirt.

Colors: red

Short Sleeve Peter Pan Polo. Colors: white

#### \*All Polo Shirts Must Have School Logo.

Short Sleeve Feminine Fit Interlock Polo Shirt.

Colors: blue, burgundy

Long Sleeve Feminine Fit Interlock Polo Shirt.

Colors: blue, burgundy

Zip Front Cardigan Sweater.