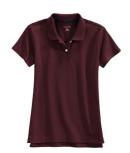

#### \*All Polo Shirts Must Have School Logo.

Short Sleeve Feminine Fit Interlock Polo Shirt.

Colors: red

Long Sleeve Feminine Fit Interlock Polo Shirt.

Colors: red

Short Sleeve Peter Pan Polo. Colors: white

#### \*All Polo Shirts Must Have School Logo.

Short Sleeve Feminine Fit Interlock Polo Shirt.

Colors: blue, burgundy

Long Sleeve Feminine Fit Interlock Polo Shirt.

Colors: blue, burgundy

Zip Front Cardigan Sweater.