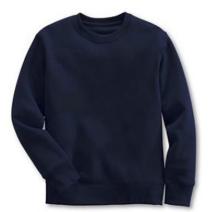

Colors: classic navy

Athletic Shorts.

Colors: classic navy

Active Track Jacket.

Colors: classic navy

Crewneck Sweatshirt.

Colors: classic navy

Hooded Zip-front Sweatshirt.