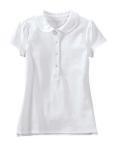

#### \*All Polo Shirts Must Have School Logo.

Short Sleeve Feminine Fit Interlock Polo Shirt.

Colors: red

Long Sleeve Feminine Fit Interlock Polo Shirt.

Colors: red

Short Sleeve Peter Pan Polo. Colors: white

Long Sleeve Peter Pan Polo. Colors: white

Zip Front Cardigan Sweater. Colors: red

Jumper. Colors: classic navy

\*Shorts, skits, scooters, and jumpers may not be shorter than four inches above the knee.

Microfiber Tights. Colors: classic navy