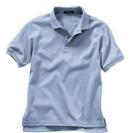

#### \*All Polo Shirts Must Have School Logo.

Short Sleeve Feminine Fit Interlock Polo Shirt.

Colors: red

Long Sleeve Feminine Fit Interlock Polo Shirt.

Colors: red

Short Sleeve Peter Pan Polo. Colors: white

#### \*All Polo Shirts Must Have School Logo.

Short Sleeve Feminine Fit Interlock Polo Shirt.

Colors: blue, burgundy

Long Sleeve Feminine Fit Interlock Polo Shirt.

Colors: blue, burgundy

Zip Front Cardigan Sweater.

#### \*All Polo Shirts Must Have School Logo.

Short Sleeve Interlock Polo.
Colors: red

Long Sleeve Interlock Polo.
Colors: red

Zip Front Cardigan Sweater.
Colors: red

Plain Front Iron Knee® Blend Chino Pants. Colors: classic navy

#### \*All Polo Shirts Must Have School Logo.

Short Sleeve Interlock Polo.
Colors: blue, burgundy

Long Sleeve Interlock Polo.
Colors: blue, burgundy

Zip Front Cardigan Sweater.

Colors: classic navy

Plain Front Iron Knee® Blend Chino Pants. Colors: black