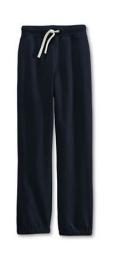

# GIRLS' - P.E. UNIFORM FOR GRADES K-8

Short Sleeve Essential T-shirt.

Colors: classic navy

Long Sleeve Essential T-shirt.

Colors: classic navy

Sweat Pants.

Colors: classic navy

Active Track Pants.