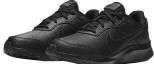

Big Kid (10.5 - 12) Big Kid (12.5 - 6) Style: yg47396

Nike Varsity
(can be purchased at nike.com)
Shoes Sizes: 3.5Y - 7Y
Style: CN9146-001

Skechers Gorun 600 - Baxtux (Unisex)
(can be purchased at amazon.com or skechers.com)
Shoes Sizes
Little Kids (4 - 8 years)
Big Kid (8 - 12 years)