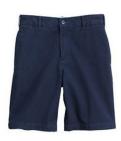

Plain Front Stain and Wrinkle Resistant Chino Shorts. Colors: classic navy

Hopsack Blazer.

Colors: deep navy

Fall/Winter uniform option

Plain Front Stain and Wrinkle Resistant Chino Shorts. Colors: black

Hopsack Blazer.

Colors: deep navy

Fall/Winter uniform option