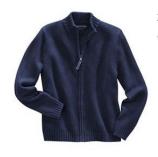

Long Sleeve Peter Pan Polo. Colors: white

Zip Front Cardigan Sweater. Colors: red

Jumper. Colors: classic navy

\*Shorts, skits, scooters, and jumpers may not be shorter than four inches above the knee.

Microfiber Tights. Colors: classic navy

#### \*All Polo Shirts Must Have School Logo.

Short Sleeve Feminine Fit Interlock Polo Shirt.

Colors: blue, burgundy

Long Sleeve Feminine Fit Interlock Polo Shirt.

Colors: blue, burgundy

Zip Front Cardigan Sweater.

#### \*All Polo Shirts Must Have School Logo.

Short Sleeve Interlock Polo.
Colors: red

Long Sleeve Interlock Polo.
Colors: red

Zip Front Cardigan Sweater.
Colors: red

Plain Front Iron Knee® Blend Chino Pants. Colors: classic navy

#### \*All Polo Shirts Must Have School Logo.

Short Sleeve Interlock Polo.
Colors: blue, burgundy

Long Sleeve Interlock Polo.
Colors: blue, burgundy

Zip Front Cardigan Sweater.

Colors: classic navy

Plain Front Iron Knee® Blend Chino Pants. Colors: black