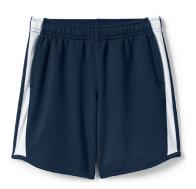

Colors: classic navy

Athletic Shorts.

Colors: classic navy

Active Track Jacket.

Colors: classic navy

Crewneck Sweatshirt.

Colors: classic navy

Hooded Zip-front Sweatshirt.