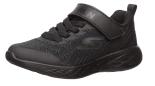

#### GIRLS' - ELEMENTARY SCHOOL GRADES K-4 AND MIDDLE SCHOOL GRADES 5-8

Shoes must be black in color, no open heel or toes permitted. Shoes must be securely fastened. These are the approved vendors:

Stride Rite Claire Mary Jane
(can be purchased at striderite.com)
Shoes Sizes:
Little Kids (8.5 - 10)

Big Kid (10.5 - 12) Big Kid (12.5 - 6) Style: yg47396

Nike Varsity
(can be purchased at nike.com)
Shoes Sizes: 3.5Y - 7Y
Style: CN9146-001

Skechers Gorun 600 - Baxtux (Unisex)
(can be purchased at amazon.com or skechers.com)
Shoes Sizes
Little Kids (4 - 8 years)
Big Kid (8 - 12 years)