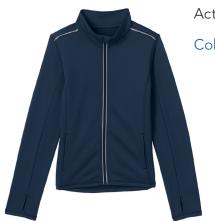

Colors: classic navy

Athletic Shorts.

Colors: classic navy

Active Track Jacket.

Colors: classic navy

Crewneck Sweatshirt.

Colors: classic navy

Hooded Zip-front Sweatshirt.