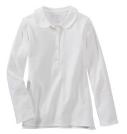

Long Sleeve Peter Pan Polo. Colors: white

Zip Front Cardigan Sweater. Colors: red

Jumper. Colors: classic navy

\*Shorts, skits, scooters, and jumpers may not be shorter than four inches above the knee.

Microfiber Tights. Colors: classic navy