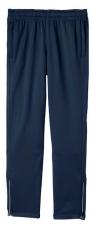

# GIRLS' - P.E. UNIFORM FOR GRADES K-8

Short Sleeve Essential T-shirt.

Colors: classic navy

Long Sleeve Essential T-shirt.

Colors: classic navy

Sweat Pants.

Colors: classic navy

Active Track Pants.

Colors: classic navy

Athletic Shorts.

Colors: classic navy

Active Track Jacket.

Colors: classic navy

Crewneck Sweatshirt.

Colors: classic navy

Hooded Zip-front Sweatshirt.