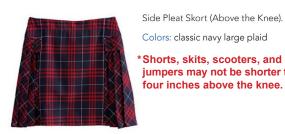

Blend Chino Skort (Top of the Knee).

Colors: classic navy

\*Shorts, skits, scooters, and jumpers may not be shorter than four inches above the knee.

Side Pleat Skort (Above the Knee). Colors: classic navy large plaid