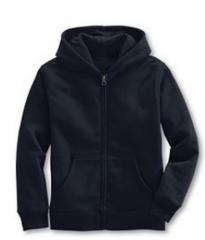

Colors: classic navy

Athletic Shorts.

Colors: classic navy

Active Track Jacket.

Colors: classic navy

Crewneck Sweatshirt.

Colors: classic navy

Hooded Zip-front Sweatshirt.