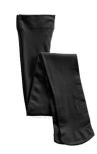

Long Sleeve Peter Pan Polo. Colors: white

Zip Front Cardigan Sweater. Colors: red

Jumper. Colors: classic navy

\*Shorts, skits, scooters, and jumpers may not be shorter than four inches above the knee.

Microfiber Tights. Colors: classic navy

Plain Front Blend Chino Pants.
Colors: black

Hopsack Blazer.
Colors: deep navy

Fall/Winter uniform option

Microfiber Tights.
Colors: black

**CEDAR HILL PREPARATORY SCHOOL** 