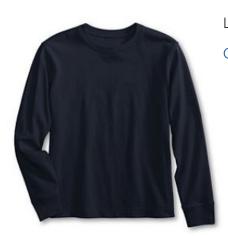

# GIRLS' - P.E. UNIFORM FOR GRADES K-8

Short Sleeve Essential T-shirt.

Colors: classic navy

Long Sleeve Essential T-shirt.

Colors: classic navy

Sweat Pants.

Colors: classic navy

Active Track Pants.