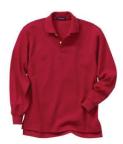

#### \*All Polo Shirts Must Have School Logo.

Short Sleeve Feminine Fit Interlock Polo Shirt.

Colors: red

Long Sleeve Feminine Fit Interlock Polo Shirt.

Colors: red

Short Sleeve Peter Pan Polo.

Colors: white

Long Sleeve Peter Pan Polo. Colors: white

Zip Front Cardigan Sweater.

Jumper.

Colors: classic navy

\*Shorts, skits, scooters, and jumpers may not be shorter than four inches above the knee.

Blend Chino Skort (Top of the Knee).