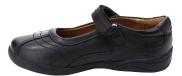

#### GIRLS' - ELEMENTARY SCHOOL GRADES K-4 AND MIDDLE SCHOOL GRADES 5-8

Shoes must be black in color, no open heel or toes permitted. Shoes must be securely fastened. These are the approved vendors:

Stride Rite Claire Mary Jane (can be purchased at striderite.com)
Shoes Sizes:

Little Kids (8.5 - 10) Big Kid (10.5 - 12) Big Kid (12.5 - 6)

Style: yg47396

Nike Star Runner 4

(can be purchased at nike.com)
Shoes Sizes: 3.5Y - 7Y
Style: DX7615-002

Nike Air Force 1 LE

(can be purchased at nike.com) Shoes Sizes: 3.5Y - 7Y Style: DH2920-001 Dynamatic - Swift Speed