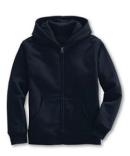

Athletic Shorts.

Colors: classic navy

Active Track Jacket.

Colors: classic navy

Crewneck Sweatshirt.
Colors: classic navy

Hooded Zip-front Sweatshirt.
Colors: classic navy