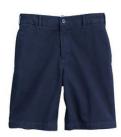

Colors: classic navy

Plain Front Stain and Wrinkle Resistant Chino Shorts.

Colors: classic navy

Plain Front Stain and Wrinkle Resistant Chino Shorts. Colors: black