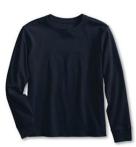

## GIRLS' - P.E. UNIFORM FOR GRADES K-8

Short Sleeve Essential T-shirt.
Colors: classic navy

Long Sleeve Essential T-shirt.
Colors: classic navy

Sweat Pants.

Colors: classic navy

Active Track Pants.

Colors: classic navy

## BOYS' - P.E. UNIFORM FOR GRADES K-8

Short Sleeve Essential T-shirt. Colors: classic navy

Long Sleeve Essential T-shirt. Colors: classic navy

Sweat Pants. Colors: classic navy

Active Track Pants. Colors: classic navy