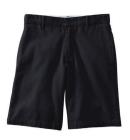

Colors: classic navy

Plain Front Blend Chino Shorts.
Colors: black

\*Shorts, skits, scooters, and jumpers may not be shorter than four inches above the knee.

Blend Chino Skort (Top of the Knee).
Colors: black

Colors: classic navy

Plain Front Stain and Wrinkle Resistant Chino Shorts.

Colors: classic navy

Plain Front Stain and Wrinkle Resistant Chino Shorts. Colors: black