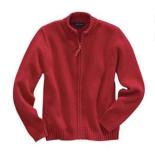

Long Sleeve Peter Pan Polo. Colors: white

Zip Front Cardigan Sweater.

Jumper.

Colors: classic navy

\*Shorts, skits, scooters, and jumpers may not be shorter than four inches above the knee.

Blend Chino Skort (Top of the Knee).