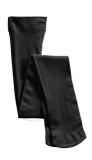

ATORY SCHOOL** 



## GIRLS' - MIDDLE SCHOOL GRADES 5-8

#### \*All Polo Shirts Must Have School Logo.



Short Sleeve Feminine Fit Interlock Polo Shirt.

Colors: blue, burgundy



Long Sleeve Feminine Fit Interlock Polo Shirt.

Colors: blue, burgundy



Zip Front Cardigan Sweater.

Colors: classic navy



Plain Front Blend Chino Shorts.
Colors: black

\*Shorts, skits, scooters, and jumpers may not be shorter than four inches above the knee.



Blend Chino Skort (Top of the Knee).
Colors: black

\*Shorts, skits, scooters, and jumpers may not be shorter than four inches above the knee.



Side Pleat Skort (Above the Knee).

Colors: burgundy/gray plaid

\*Shorts, skits, scooters, and jumpers may not be shorter than four inches above the knee.



Plain Front Blend Chino Pants.
Colors: black



Microfiber Tights.
Colors: black



# CEDAR HILL PREPARATORY SCHOOL

#### GIRLS' - ELEMENTARY SCHOOL GRADES K-4 AND MIDDLE SCHOOL GRADES 5-8

Shoes must be black in color, no open heel or toes permitted. Shoes must be securely fastened. These are the approved vendors:

Stride Rite Claire Mary Jane (can be purchased at striderite.com)
Shoes Sizes:

Little Kids (8.5 - 10) Big Kid (10.5 - 12) Big Kid (12.5 - 6)

Style: yg47396

Nike Star Runner 4

(can be purchased at nike.com)
Shoes Sizes: 3.5Y - 7Y
Style: DX7615-002

Nike Air Force 1 LE

(can be purchased at nike.com) Shoes Sizes: 3.5Y - 7Y Style: DH2920-001 Dynamatic - Swift Speed

(can be purchased at amazon.com or skechers.com)
Shoes Sizes
Little Kids (4 - 8 years)









## **BOYS' - ELEMENTARY SCHOOL GRADES K-4**

#### \*All Polo S