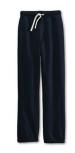

## GIRLS' - P.E. UNIFORM FOR GRADES K-8

Short Sleeve Essential T-shirt.
Colors: classic navy

Long Sleeve Essential T-shirt.
Colors: classic navy

Sweat Pants.

Colors: classic navy

Active Track Pants.

Colors: classic navy

## BOYS' - P.E. UNIFORM FOR GRADES K-8

Short Sleeve Essential T-shirt. Colors: classic navy

Long Sleeve Essential T-shirt. Colors: classic navy

Sweat Pants. Colors: classic navy

Active Track Pants. Colors: classic navy