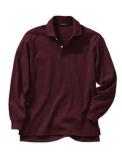

#### \*All Polo Shirts Must Have School Logo.

Short Sleeve Interlock Polo.

Colors: red

Long Sleeve Interlock Polo.

Colors: red

Zip Front Cardigan Sweater.
Colors: red

Plain Front Iron Knee® Blend Chino Pants.

#### \*All Polo Shirts Must Have School Logo.

Short Sleeve Interlock Polo.
Colors: blue, burgundy

Long Sleeve Interlock Polo.
Colors: blue, burgundy

Zip Front Cardigan Sweater.

Colors: classic navy

Plain Front Iron Knee® Blend Chino Pants. Colors: black