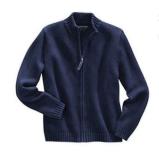

Long Sleeve Peter Pan Polo. Colors: white

Zip Front Cardigan Sweater.

Jumper.

Colors: classic navy

\*Shorts, skits, scooters, and jumpers may not be shorter than four inches above the knee.

Blend Chino Skort (Top of the Knee).

#### \*All Polo Shirts Must Have School Logo.

Short Sleeve Feminine Fit Interlock Polo Shirt.

Colors: blue, burgundy

Long Sleeve Feminine Fit Interlock Polo Shirt.

Colors: blue, burgundy

Zip Front Cardigan Sweater.