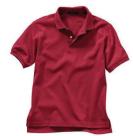

#### \*All Polo Shirts Must Have School Logo.

Short Sleeve Feminine Fit Interlock Polo Shirt.

Colors: red

Long Sleeve Feminine Fit Interlock Polo Shirt.

Colors: red

Short Sleeve Peter Pan Polo.

Colors: white