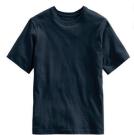

## GIRLS' - P.E. UNIFORM FOR GRADES K-8

Short Sleeve Essential T-shirt.
Colors: classic navy

Long Sleeve Essential T-shirt.
Colors: classic navy

Sweat Pants.

Colors: classic navy

Active Track Pants.

Colors: classic navy

## BOYS' - P.E. UNIFORM FOR GRADES K-8

Short Sleeve Essential T-shirt. Colors: classic navy

Long Sleeve Essential T-shirt. Colors: classic navy

Sweat Pants. Colors: classic navy

Active Track Pants. Colors: classic navy