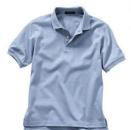

#### \*All Polo Shirts Must Have School Logo.

Short Sleeve Interlock Polo.

Colors: red

Long Sleeve Interlock Polo.

Colors: red

Zip Front Cardigan Sweater.
Colors: red

Plain Front Iron Knee® Blend Chino Pants.

#### \*All Polo Shirts Must Have School Logo.

Short Sleeve Interlock Polo.
Colors: blue, burgundy

Long Sleeve Interlock Polo.
Colors: blue, burgundy

Zip Front Cardigan Sweater.

Colors: classic navy

Plain Front Iron Knee® Blend Chino Pants. Colors: black