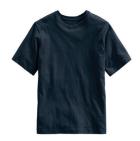

## GIRLS' - P.E. UNIFORM FOR GRADES K-8

Short Sleeve Essential T-shirt.
Colors: classic navy

Long Sleeve Essential T-shirt.
Colors: classic navy

Sweat Pants.

Colors: classic navy

Active Track Pants.

Colors: classic navy

## BOYS' - P.E. UNIFORM FOR GRADES K-8

Short Sleeve Essential T-shirt. Colors: classic navy

Long Sleeve Essential T-shirt. Colors: classic navy

Sweat Pants. Colors: classic navy

Active Track Pants. Colors: classic navy