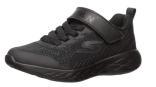

# Nike Air Force 1 (can be purchased at nike.com) Shoes Sizes: 3.5Y - 7Y Style: 314192-009

Skechers Gorun 600 - Baxtux (Unisex)
(can be purchased at amazon.com or skechers.com)
Shoes Sizes
Little Kids (4 - 8 years)
Big Kid (8 - 12 years)