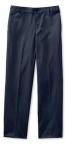

#### \*All Polo Shirts Must Have School Logo.

Short Sleeve Interlock Polo.

Colors: red

Long Sleeve Interlock Polo.

Colors: red

Zip Front Cardigan Sweater.
Colors: red

Plain Front Iron Knee® Blend Chino Pants.

Colors: classic navy

Plain Front Stain and Wrinkle Resistant Chino Shorts.

Colors: classic navy

#### \*All Polo Shirts Must Have School Logo.

Short Sleeve Interlock Polo.
Colors: blue, burgundy

Long Sleeve Interlock Polo.
Colors: blue, burgundy

Zip Front Cardigan Sweater.

Colors: classic navy

Plain Front Iron Knee® Blend Chino Pants. Colors: black

Plain Front Stain and Wrinkle Resistant Chino Shorts. Colors: black