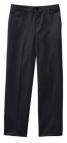

Plain Front Blend Chino Pants.

Colors: classic navy

**CEDAR HILL PREPARATORY SCHOOL** 

Plain Front Blend Chino Pants.
Colors: black

Microfiber Tights.
Colors: black

#### \*All Polo Shirts Must Have School Logo.

Short Sleeve Interlock Polo.

Colors: red

Long Sleeve Interlock Polo.

Colors: red

Zip Front Cardigan Sweater.
Colors: red

Plain Front Iron Knee® Blend Chino Pants.

#### \*All Polo Shirts Must Have School Logo.

Short Sleeve Interlock Polo.
Colors: blue, burgundy

Long Sleeve Interlock Polo.
Colors: blue, burgundy

Zip Front Cardigan Sweater.

Colors: classic navy

Plain Front Iron Knee® Blend Chino Pants. Colors: black