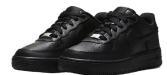

#### GIRLS' - ELEMENTARY SCHOOL GRADES K-4 AND MIDDLE SCHOOL GRADES 5-8

Shoes must be black in color, no open heel or toes permitted. Shoes must be securely fastened. These are the approved vendors:

Stride Rite Claire Mary Jane (can be purchased at striderite.com)
Shoes Sizes:

Little Kids (8.5 - 10) Big Kid (10.5 - 12) Big Kid (12.5 - 6)

Style: yg47396

Nike Star Runner 4

(can be purchased at nike.com)
Shoes Sizes: 3.5Y - 7Y
Style: DX7615-002

Nike Air Force 1 LE

(can be purchased at nike.com) Shoes Sizes: 3.5Y - 7Y Style: DH2920-001 Dynamatic - Swift Speed

#### **BOYS' - ELEMENTARY SCHOOL GRADES K-4 AND MIDDLE SCHOOL GRADES 5-8**

Shoes must be black in color, no open heel or toes permitted. Shoes must be securely fastened. These are the approved vendors:

# Nike Air Force 1 (can be purchased at nike.com) Shoes Sizes: 3.5Y - 7Y Style: 314192-009

Skechers Gorun 600 - Baxtux (Unisex)
(can be purchased at amazon.com or skechers.com)
Shoes Sizes
Little Kids (4 - 8 years)
Big Kid (8 - 12 years)